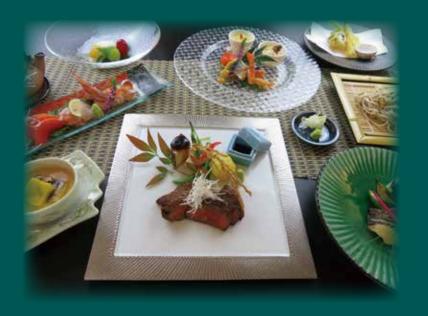

HOKURYUKO HOTEL
North NAGANO

DINNER PLAN

¥7,000-

The main dish is a roast of Shinshu Wagyu beef.

Please enjoy the Shinshu Wagyu beef with its exquisite marbling that melts in your mouth.

The menu consists of nine courses.