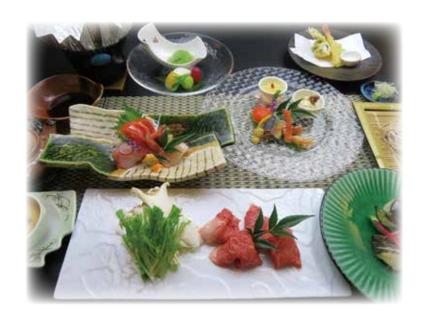

HOKURYUKO HOTEL
North NAGANO

OINNER PLAN

¥5,000-

The main dish is Shinshu beef shabu-shabu.

Please enjoy the high-quality Shinshu Wagyu beef served in a shabu-shabu style.

The menu consists of nine courses.