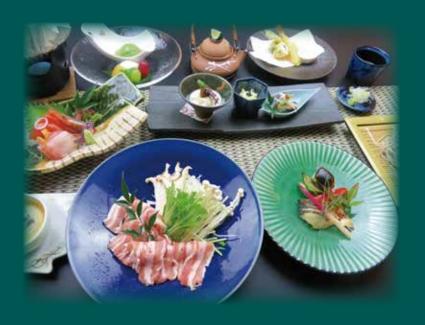

O HOTEL 66 C ??

¥3,000-

The main dish is Shinshu Miyuki pork shabu-shabu.

Please enjoy the Miyuki Pork, a renowned brand of pork from Nagano Prefecture, served in a shabu-shabu style.

The menu consists of nine courses.